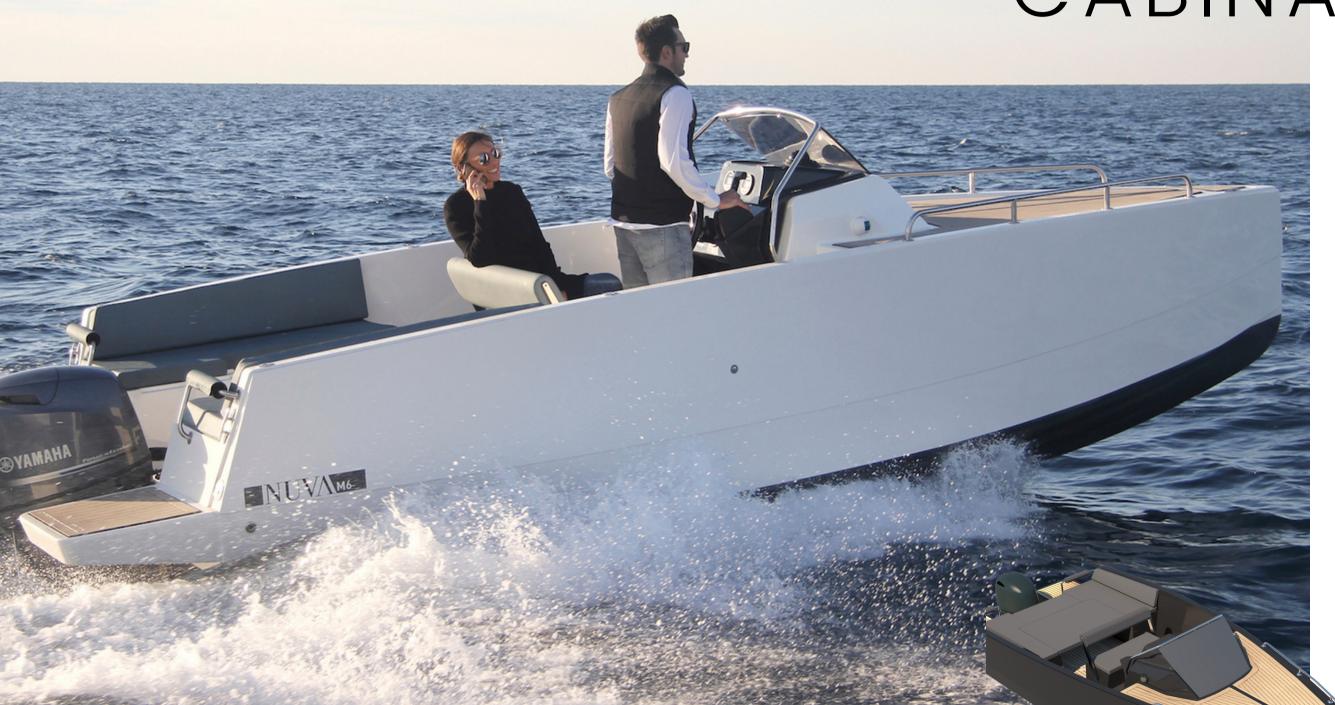

### NUVA M6 CABINA

This model, with 5.99m, it's the perfect travel partner for towing out of the sea. It is an unbeatable weekender. The nautical experts highlight the M6 Cabin's perfect navigation. The capacity of 8 people allows you to spend the best moments at the sea with your closest ones. Two people can sleep inside with comfort thanks to the interior bed option.

Lenght over all: 5,99m

Engines: 115Hp up to 175 Hp

Capacity: 8 pax.

Max. beam: 2,49m

An excellent boat. You have safety, comfort, and a sense of well-being for much less cost than what you expect. On the outside two solariums and inside, you will find an incredible space, a complete bathroom, two double beds where you can spend the night and you have the possibility to include a kitchen. The only thing you'll need to think about will be where to spend this summer.

Lenght over all: 7,99m

Engines: Up to 2x 225Hp

Capacity: 10 pax.

Max. beam: 2,99m

**NEW 2022** 