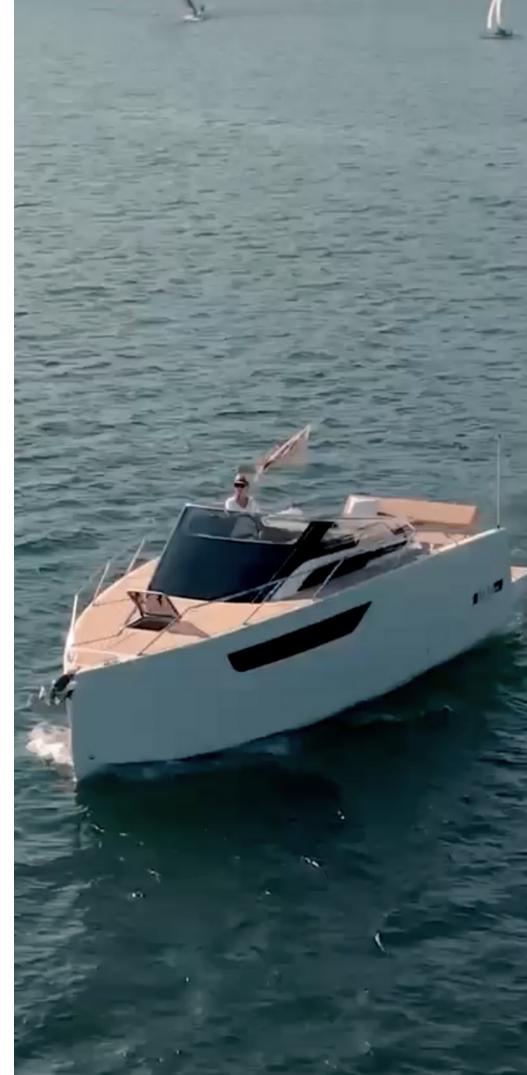

## NUVA M9 OPEN

This model has an amazing deck space: two sunbathing areas and a full walk-around deck. Our 9-meter weekender also includes an outdoor galley, and inside, a bathroom with a shower and two double berths.

With 9,2m max. length and 2,99 m beam, the M9 offers far more space than any other powerboat in its segment, both inside and outside.

Lenght over all: 7,99m

Engines: from 150Hp to 2x 225Hp

Capacity: 10 pax.