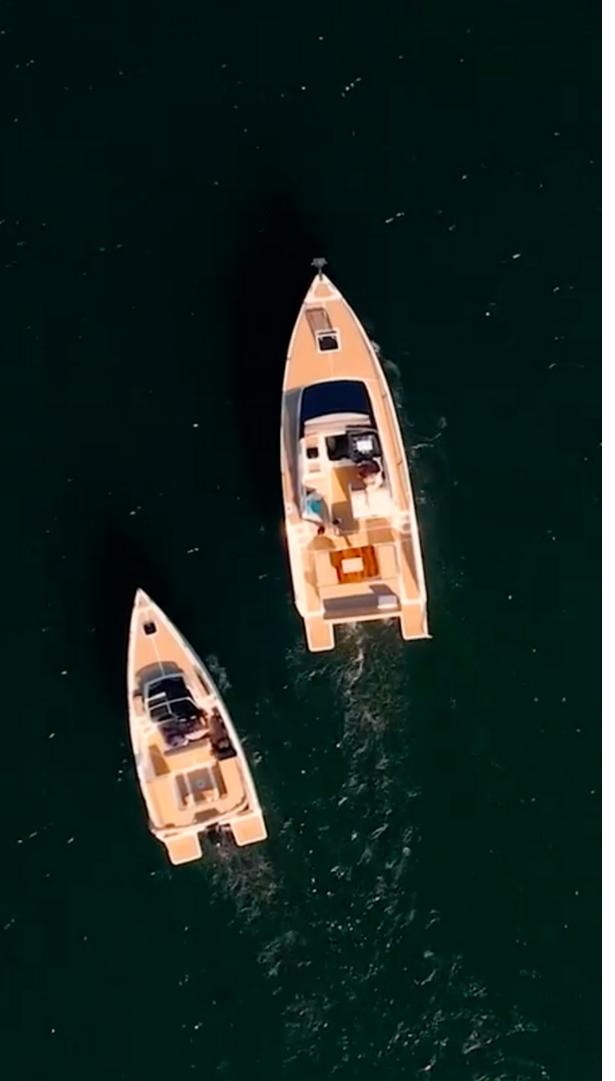

### NUVA M6 OPEN

A boat that is designed to move freely throughout the boat. Our M6 open maximizes the space on deck. In the bow area, there are seats that can be easily converted into a solarium. The same in the stern area. The cabin is designed to store cushions and bags. This model is an elegant, versatile and minimalist model where space is the main character. If you were looking to stand out in small boats with CE certificate – 8pax, this is the model that marks a before and after, taking smaller boats to another level of comfort.

Being the smallest in the model range, our Nuva M6 Open is also a great tender boat for yachts. Due to its compact dimensions, the M6 can be placed both in the tender garage and on the swim platform.

Lenght over all: 5,99m

### NUVA M6 CABINA

This model, with 5.99m, it's the perfect travel partner for towing out of the sea. It is an unbeatable weekender. The nautical experts highlight the M6 Cabin's perfect navigation. The capacity of 8 people allows you to spend the best moments at the sea with your closest ones. Two people can sleep inside with comfort thanks to the interior bed option.