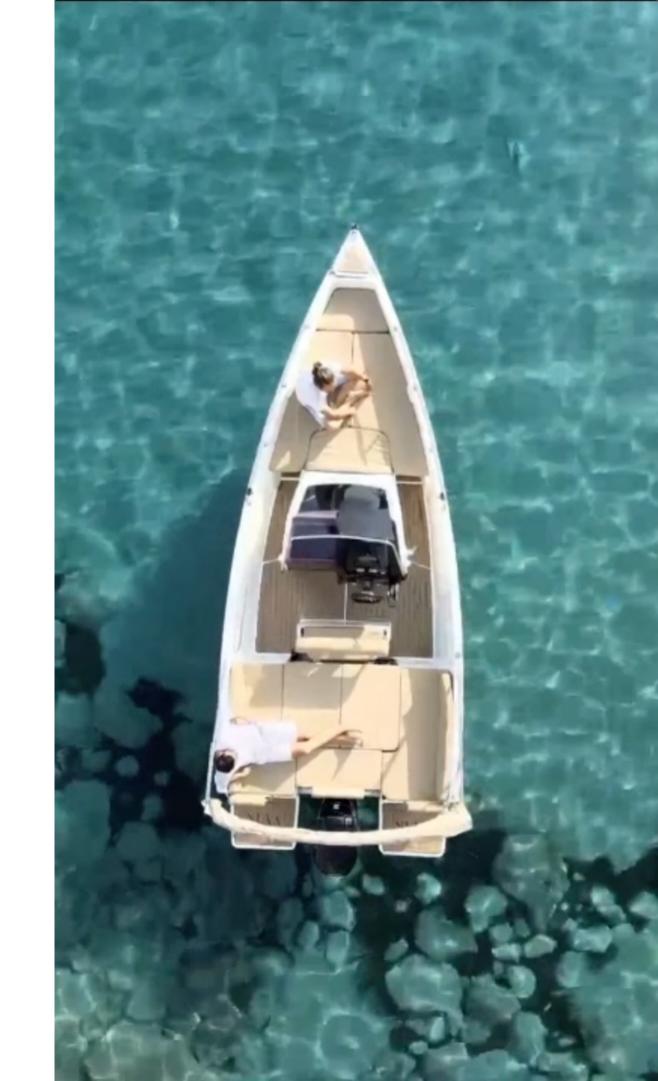

### NUVA M6 OPEN

A boat that is designed to move freely throughout the boat. Our M6 open maximizes the space on deck. In the bow area, there are seats that can be easily converted into a solarium. The same in the stern area. The cabin is designed to store cushions and bags. This model is an elegant, versatile and minimalist model where space is the main character. If you were looking to stand out in small boats with CE certificate – 8pax, this is the model that marks a before and after, taking smaller boats to another level of comfort.

Being the smallest in the model range, our Nuva M6 Open is also a great tender boat for yachts. Due to its compact dimensions, the M6 can be placed both in the tender garage and on the swim platform.

Lenght over all: 5,99m

Engines: 115Hp up to 175Hp

Capacity: 8 pax.

Max. beam: 2,49m