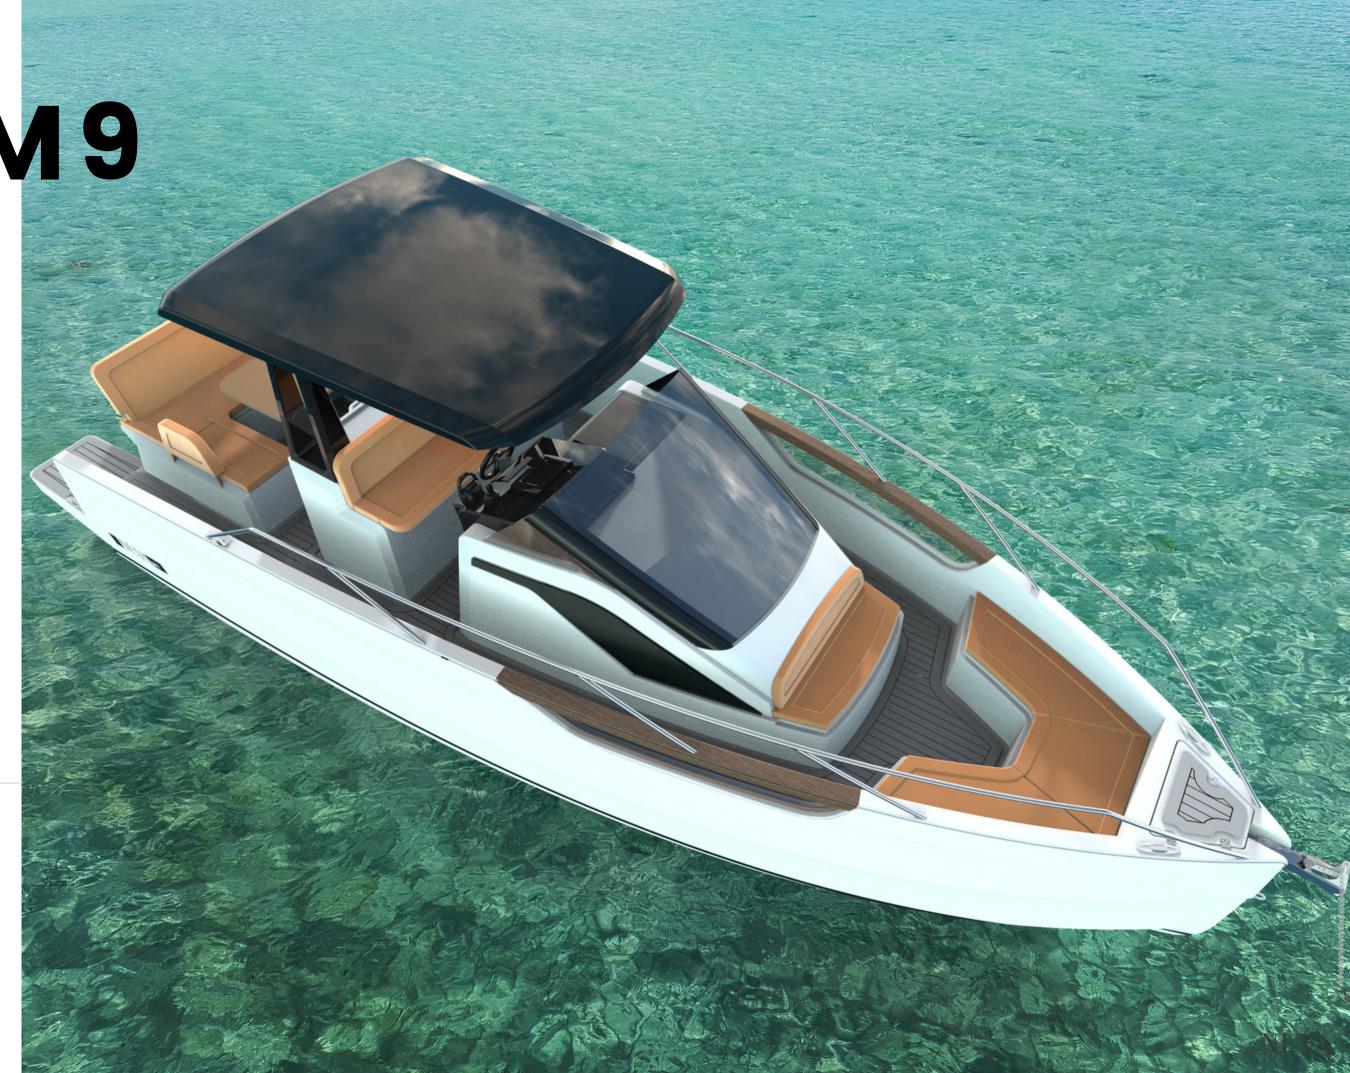

## NUVA M9 OPEN

This model has an amazing deck space: two sunbathing areas and a full walk-around deck. Our 9-meter weekender also includes an outdoor galley, and inside, a bathroom with a shower and two double berths.

With 9,2m max. length and 2,99 m beam, the M9 offers far more space than any other powerboat in its segment, both inside and outside.

Lenght over all: 7,99m

Engines: from 150Hp to 2x 225Hp

Capacity: 10 pax.