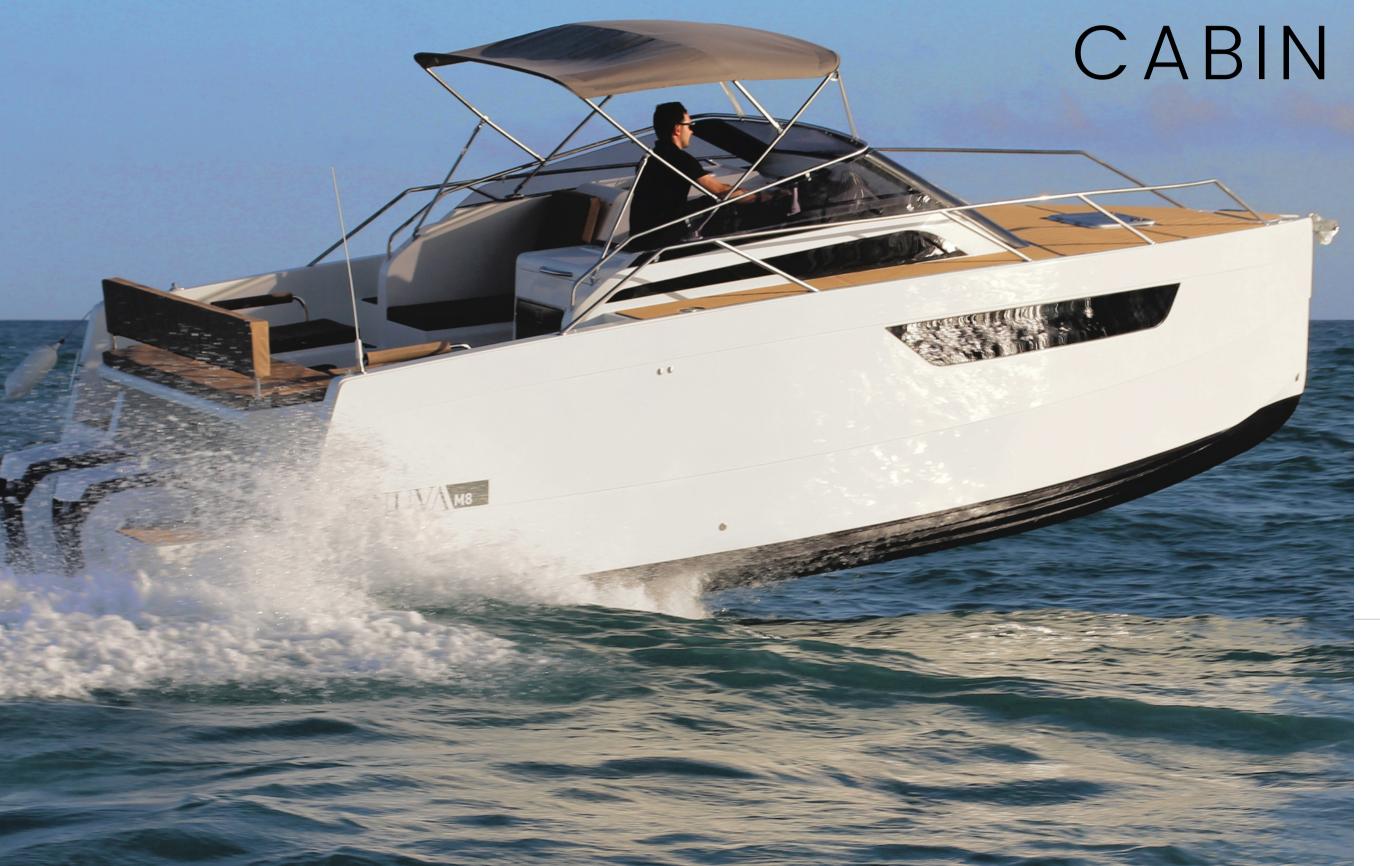

### NUVA M6 CABINA

This model, with 5.99m, it's the perfect travel partner for towing out of the sea. It is an unbeatable weekender. The nautical experts highlight the M6 Cabin's perfect navigation. The capacity of 8 people allows you to spend the best moments at the sea with your closest ones. Two people can sleep inside with comfort thanks to the interior bed option.

Lenght over all: 5,99m

Engines: 115Hp up to 175 Hp

Capacity: 8 pax.

Max. beam: 2,49m

An excellent boat. You have safety, comfort, and a sense of well-being for much less cost than what you expect. On the outside two solariums and inside, you will find an incredible space, a complete bathroom, two double beds where you can spend the night and you have the possibility to include a kitchen. The only thing you'll need to think about will be where to spend this summer.