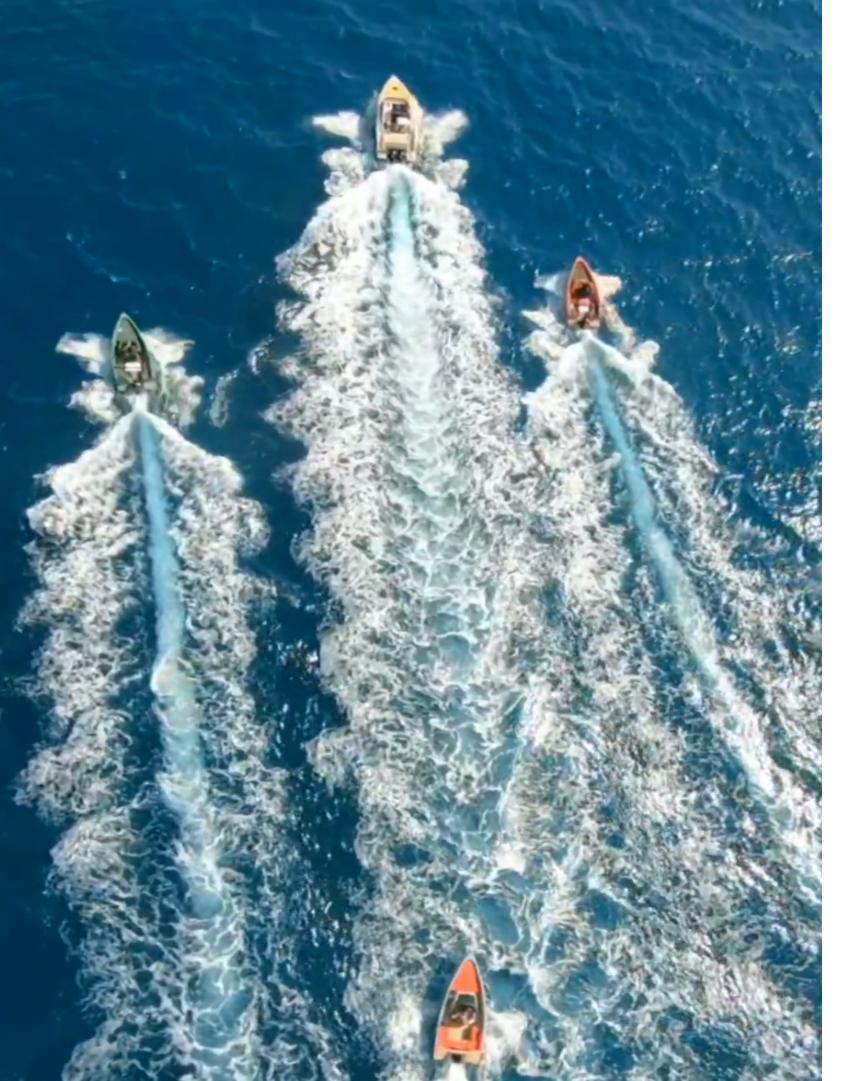

### Hi.

Welcome! We would like to introduce you to our very big family at Nuva Yachts.

If you have any other questions, please let us know and we will be happy to help you as soon as possible.



DIGITAL DOCUMENT RIGHT TO MODIFY LAST UPDATE: APRIL 2022



### A GREAT FAMILY

### THAT DOESN'T STOP GROWING

M6
OPEN /
CABIN

It stands out for its bold design and maximum comfort. It has a length of 5,99m, making it the perfect travel partner for towing out of the sea. Only basic license required.

NOMINATED BEST EUROPEAN BOAT OF THE YEAR 2019

M9

The middle brother of Nuva is already a reality and comes full of details that will not leave you indifferent for a boat of 7,99 meters in length.

NOMINATED BEST EUROPEAN BOAT OF THE YEAR 2020

M9 OPEN The new Nuva M9 Open has innovative features, plenty of outdoor space, the possibility of sleeping up to 5 people, and a full inside bathroom.

**NEW 2022** 

M11 OPEN The new Nuva M11 stands out for its space and comfort, with the possibility of an outdoor kitchen, two double beds and a complete ins