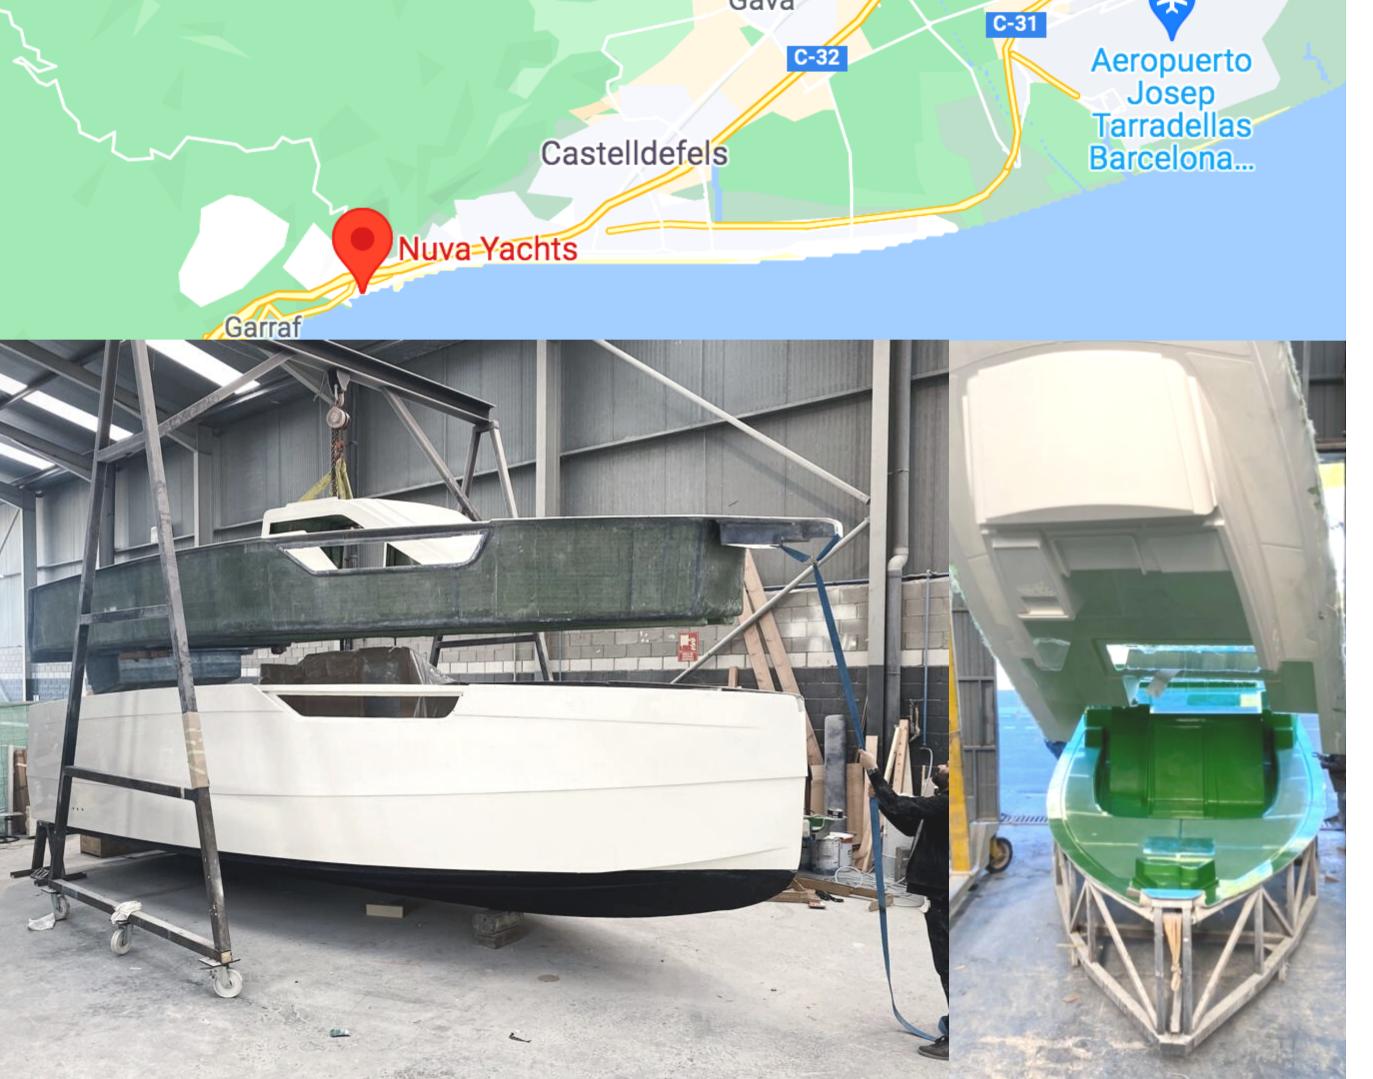

## DESIGNED, MANUFACTURED AND PRODUCED ALL IN BARCELONA

It all happens in the NUVA shipyards, two production sites that never stop so that we can meet your expectations.

#### Do you want to visit us?

That's great! Let us know when and we'll schedule a visit. We will be glad to explain to you all the details and solve all your questions.

Address

Port Ginesta. Barcelona