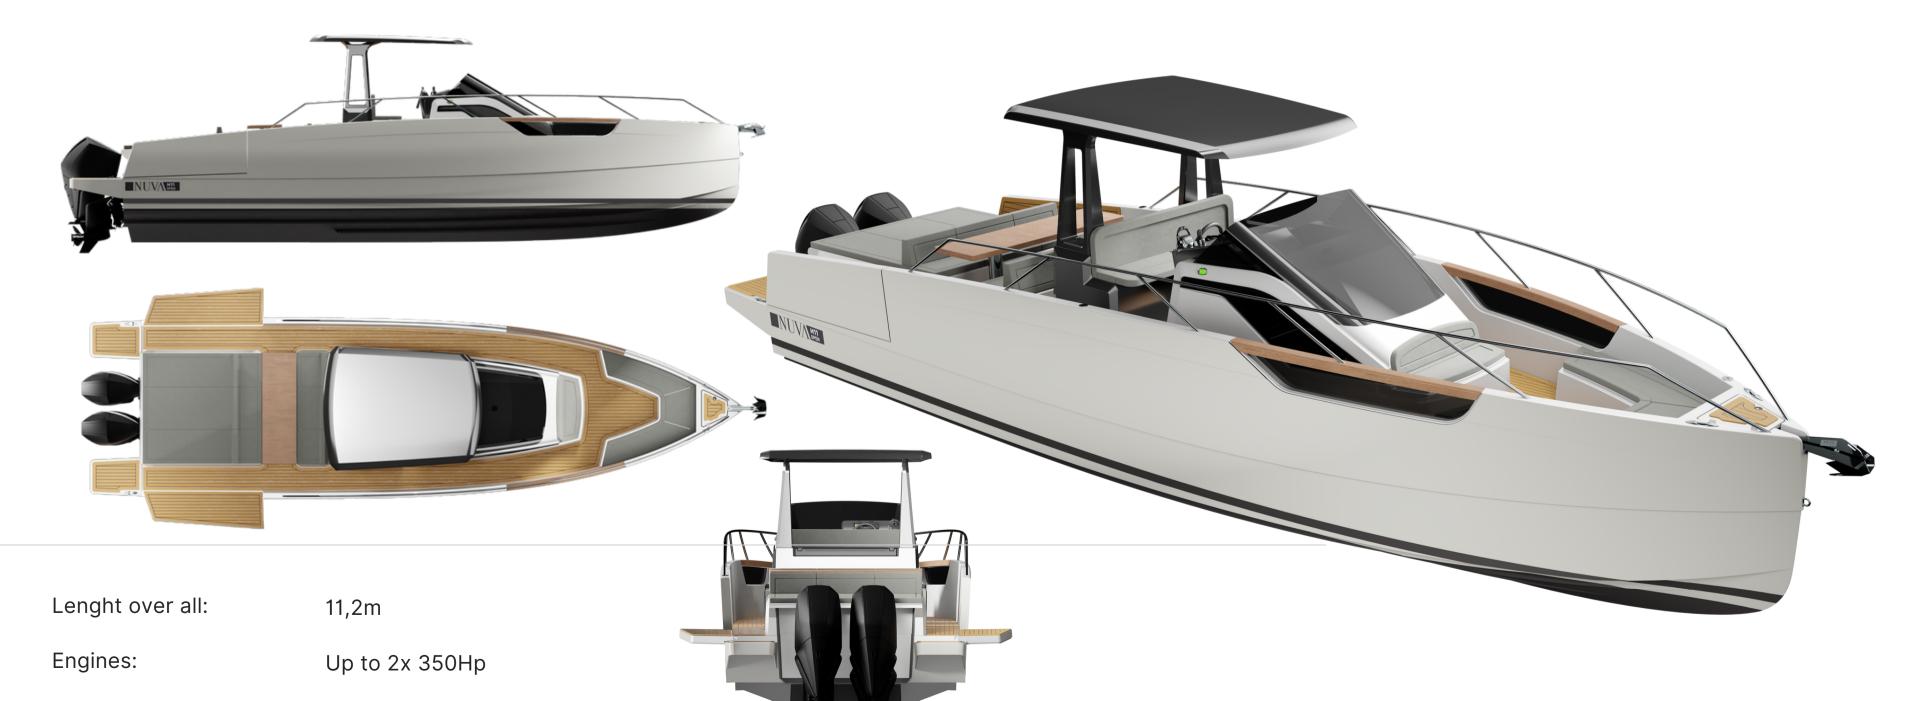

### NUVA MII OPEN

An incomparable boat, our 11,2m length model has fold-down sides that expand the beam space up to 4,9m. You can enjoy a fixed sundeck, dining table, and space in the bow with a table that you can also convert into a sundeck. Inside, two double beds, kitchen, and full sink with 1,92m high. This boat is unique and not leaving anyone indifferent.

Max. beam:

2,9m up to 4,9m