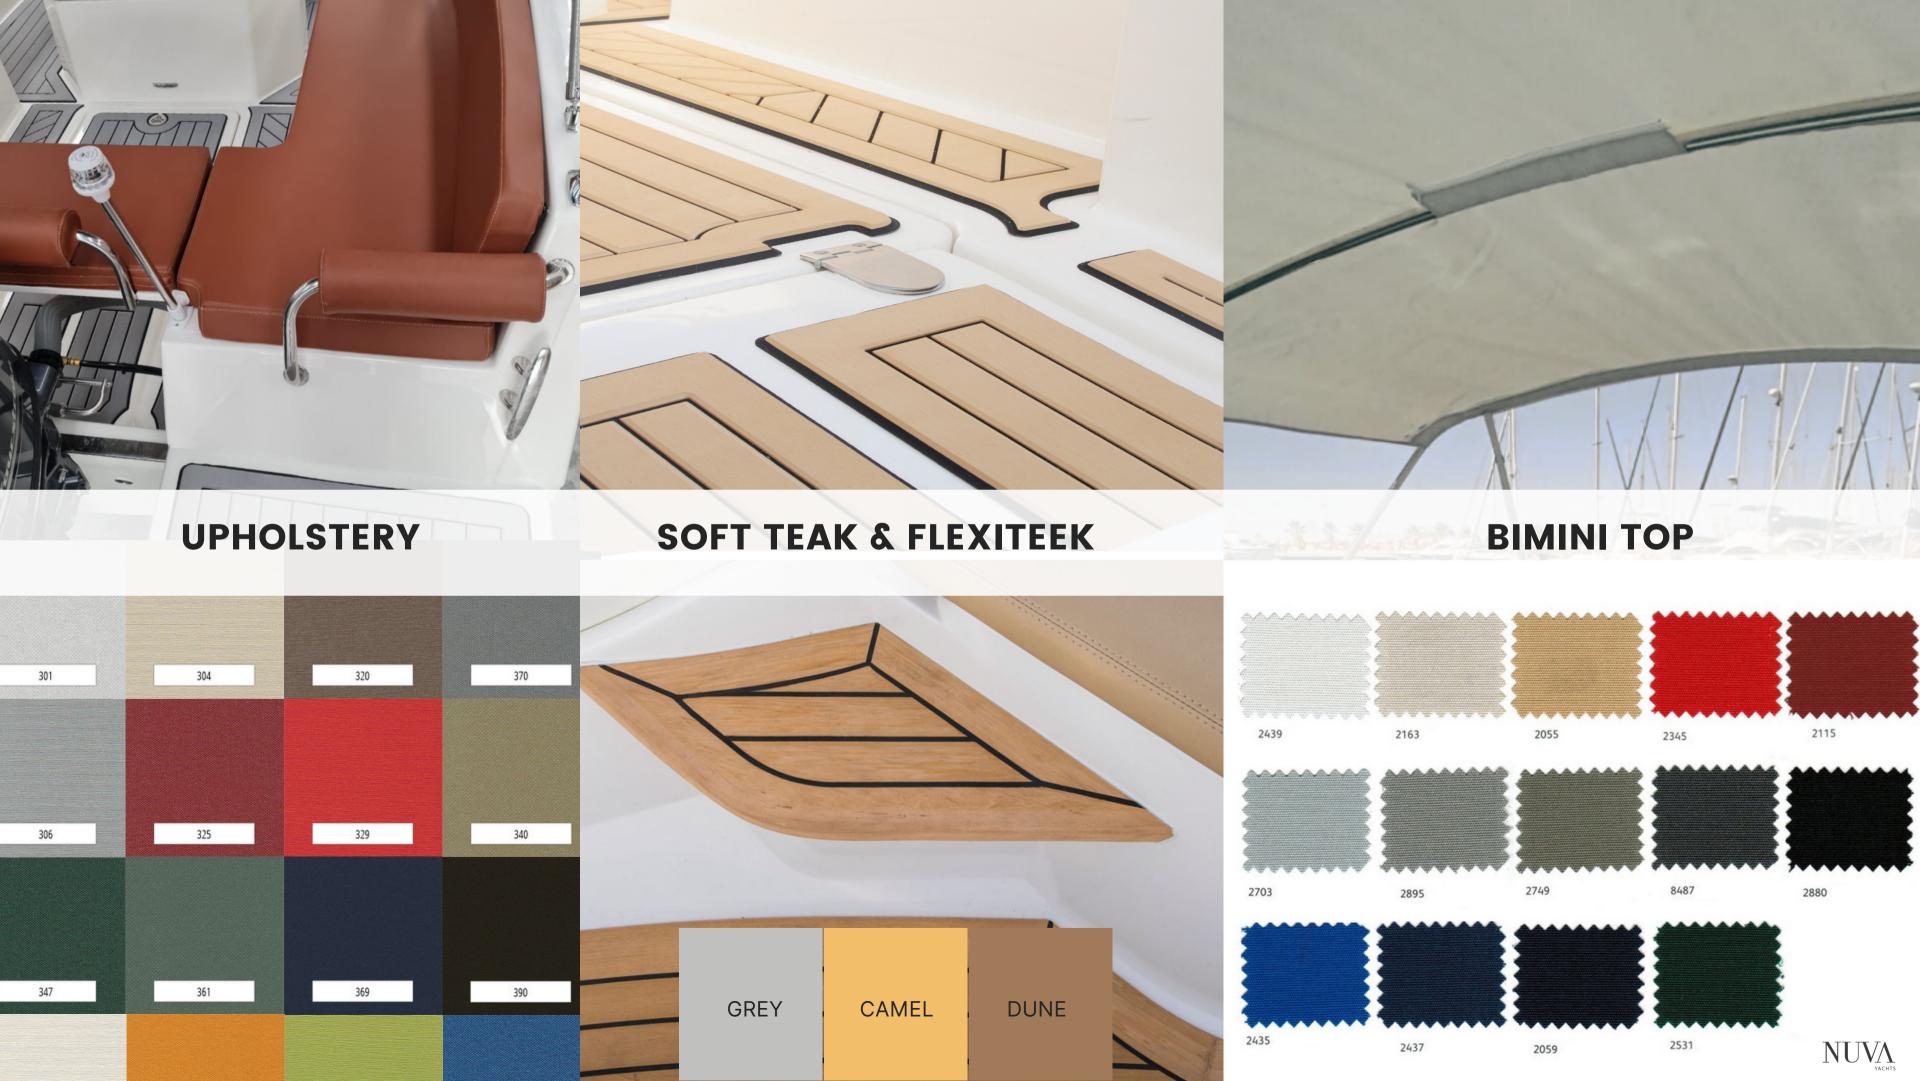

### WE ADAPT TO YOUR IDEAS

CHANGE THE COLOR OF THE ENTIRE BOAT

AND CUSTOMIZE IT
WITH YOUR FAVOURITE
COLOR

Create a boat that totally connects with your style and your life. Combine colors your way and create unique spaces. You tell us and we'll make it happen. Also customize upholstery, flooring, and other finishes.