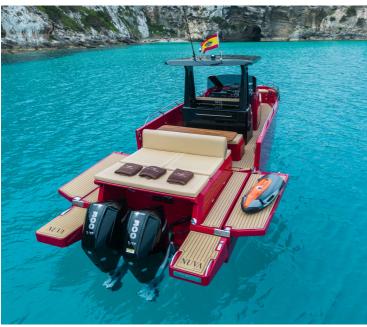

- → Two double beds inside.
- Fold-down sides beam up to 4,2m.
- Up to three solariums.
- A complete closed bathroom of 1,90m high.
- 📜 Optional outdoor kitchen.
- X Designed and manufactured in Barcelona.

With the solid composite structure of the Hard Top you'll have a permanent roof, ideal for when you're driving. This NUVA M11 Open has something impressive: huge fold-down platforms on each side, enlarging the space from 2.99m to 4.20m