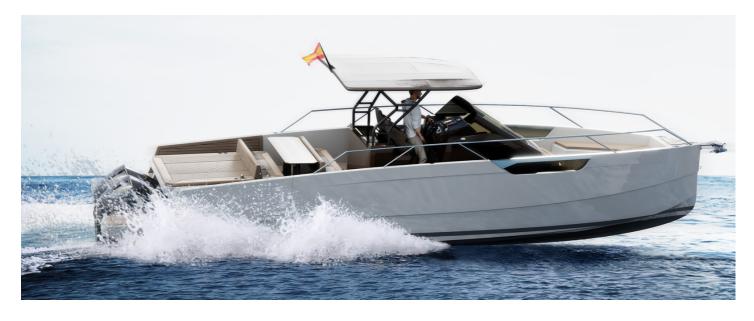

The overall length of 11,2m and the 2,99m beam convertible to 4,20m makes the space comparable to boats of larger lengths. Thanks to its open/walk-around format, the versatile M11 Open deck allows you to enjoy 2 huge sunbathing areas, one at the bow and one at the stern.

With the solid composite structure of the Hard Top you'll have a permanent roof, ideal for when you're driving. This NUVA M11 Open has something impressive: huge fold-down platforms on each side, enlarging the space from 2.99m to 4.20m