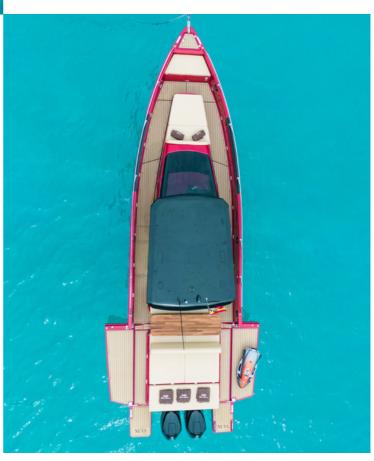

The overall length of 11,2m and the 2,99m beam convertible to 4,20m makes the space comparable to boats of larger lengths. Thanks to its open/walk-around format, the versatile M11 Open deck allows you to enjoy 2 huge sunbathing areas, one at the bow and one at the stern.

With the solid composite structure of the Hard Top you'll have a permanent roof, ideal for when you're driving. This NUVA M11 Open has something impressive: huge fold-down platforms on each side, enlarging the space from 2.99m to 4.20m