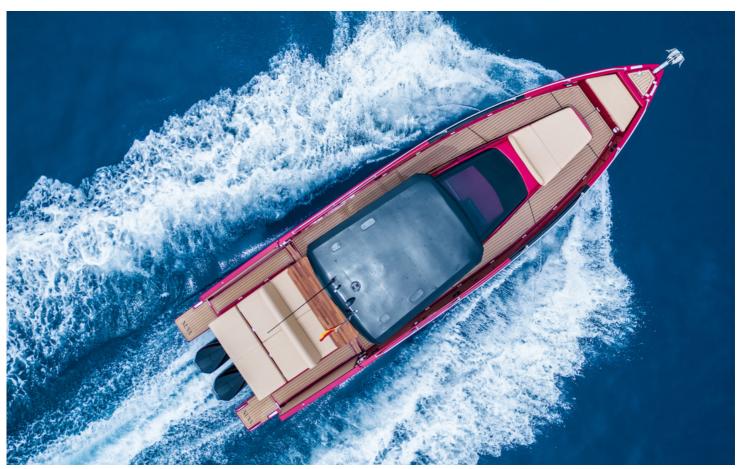

The overall length of 11,2m and the 2,99m beam convertible to 4,20m makes the space comparable to boats of larger lengths. Thanks to its open/walk-around format, the versatile M11 Open deck allows you to enjoy 2 huge sunbathing areas, one at the bow and one at the stern.

With the solid composite structure of the Hard Top you'll have a permanent roof, ideal for when you're driving. This NUVA M11 Open has something impressive: huge fold-down platforms on each side, enlarging the space from 2.99m to 4.20m