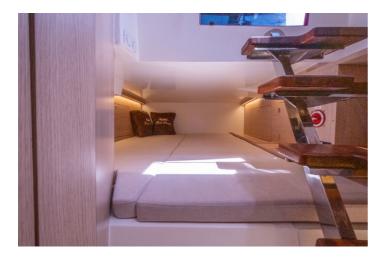

Engines: 2x 300Hp recommended Category & capacity: B & C - 13 pax.

Top Speed: 37 knots Material: GRP (Single Skill

Hull – Sandwich

25 knots Deck)

An incomparable boat, 11,2m in length with fold-down sides that expand the beam up to 4,2m. Fixed sundeck, dining table and a space in the bow with a table which you can also convert into a sundeck. Inside, two double beds, kitchen and full sink with 1,92m high. Can

- → Two double beds inside.
- Fold-down sides beam up to 4,2m.
- Up to three solariums.
- A complete closed bathroom of 1,90m high.
- 📜 Optional outdoor kitchen.
- X Designed and manufactured in Barcelona.