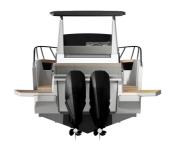

Engines: 2x 300Hp recommended Category & capacity: B & C - 13 pax.

Top Speed: 37 knots Material: GRP (Single Skill

Hull – Sandwich

25 knots Deck)

An incomparable boat, 11,2m in length with fold-down sides that expand the beam up to 4,2m. Fixed sundeck, dining table and a space in the bow with a table which you can also convert into a sundeck. Inside, two double beds, kitchen and full sink with 1,92m high. Can

With the solid composite structure of the Hard Top you'll have a permanent roof, ideal for when you're driving. This NUVA M11 Open has something impressive: huge fold-down platforms on each side, enlarging the space from 2.99m to 4.20m