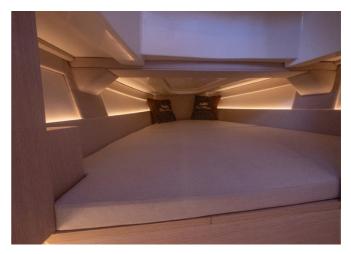

Engines: 2x 300Hp recommended Category & capacity: B & C - 13 pax.

Top Speed: 37 knots Material: GRP (Single Skill

Hull – Sandwich

25 knots Deck)

An incomparable boat, 11,2m in length with fold-down sides that expand the beam up to 4,2m. Fixed sundeck, dining table and a space in the bow with a table which you can also convert into a sundeck. Inside, two double beds, kitchen and full sink with 1,92m high. Can

- → Two double beds inside.
- Fold-down sides beam up to 4,2m.
- Up to three solariums.
- A complete closed bathroom of 1,90m high.
- 📜 Optional outdoor kitchen.
- X Designed and manufactured in Barcelona.