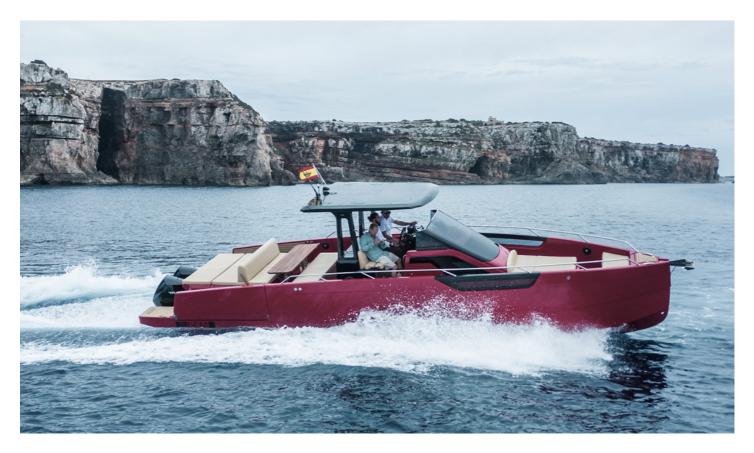

The overall length of 11,2m and the 2,99m beam convertible to 4,20m makes the space comparable to boats of larger lengths. Thanks to its open/walk-around format, the versatile M11 Open deck allows you to enjoy 2 huge sunbathing areas, one at the bow and one at the stern.

With the solid composite structure of the Hard Top you'll have a permanent roof, ideal for when you're driving. This NUVA M11 Open has something impressive: huge fold-down platforms on each side, enlarging the space from 2.99m to 4.20m