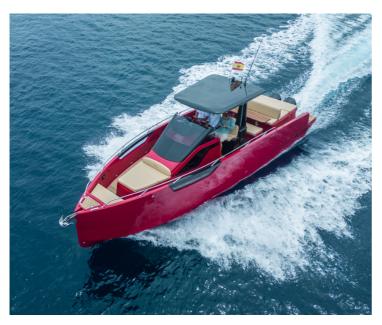

The overall length of 11,2m and the 2,99m beam convertible to 4,20m makes the space comparable to boats of larger lengths. Thanks to its open/walk-around format, the versatile M11 Open deck allows you to enjoy 2 huge sunbathing areas, one at the bow and one at the stern.

With the solid composite structure of the Hard Top you'll have a permanent roof, ideal for when you're driving. This NUVA M11 Open has something impressive: huge fold-down platforms on each side, enlarging the space from 2.99m to 4.20m