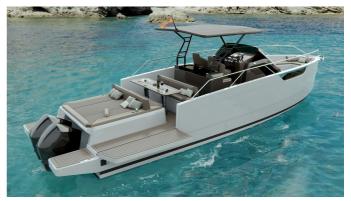

The overall length of 11,2m and the 2,99m beam convertible to 4,20m makes the space comparable to boats of larger lengths. Thanks to its open/walk-around format, the versatile M11 Open deck allows you to enjoy 2 huge sunbathing areas, one at the bow and one at the stern.

With the solid composite structure of the Hard Top you'll have a permanent roof, ideal for when you're driving. This NUVA M11 Open has something impressive: huge fold-down platforms on each side, enlarging the space from 2.99m to 4.20m