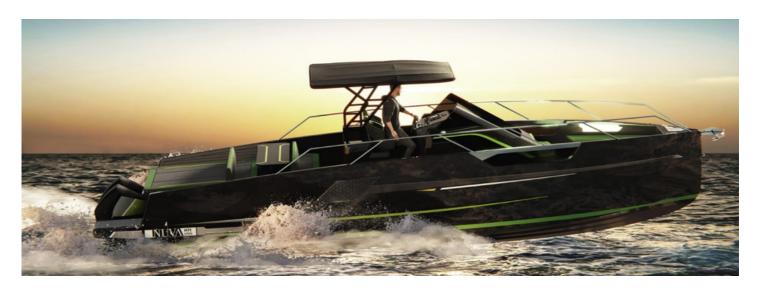

Engines: 2x 300Hp recommended Category & capacity: B & C - 13 pax.

Top Speed: 37 knots Material: GRP (Single Skill

Hull – Sandwich

25 knots Deck)

An incomparable boat, 11,2m in length with fold-down sides that expand the beam up to 4,2m. Fixed sundeck, dining table and a space in the bow with a table which you can also convert into a sundeck. Inside, two double beds, kitchen and full sink with 1,92m high. Can

The overall length of 11,2m and the 2,99m beam convertible to 4,20m makes the space comparable to boats of larger lengths. Thanks to its open/walk-around format, the versatile M11 Open deck allows you to enjoy 2 huge sunbathing areas, one at the bow and one at the stern.

With the solid composite structure of the Hard Top you'll have a permanent roof, ideal for when you're driving. This NUVA M11 Open has something impressive: huge fold-down platforms on each side, enlarging the space from 2.99m to 4.20m