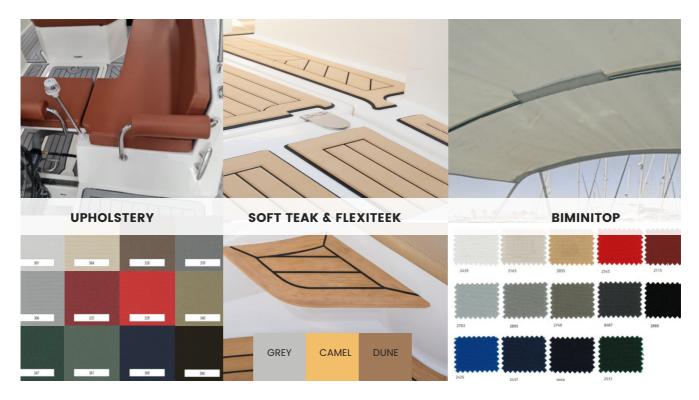

#### **WE ADAPT TO YOUR**

CHANGE THE COLOR OF THE ENTIRE BOAT

> AND CUSTOMIZE IT WITH THE RAL THAT **MOST SUITS YOU**

Create a boat that totally fits your style and your life. Combine colors your way and create unique spaces. You tell us and we'll make it happen. Also customize upholstery, flooring, and other finishes.