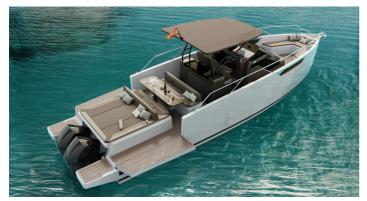

The overall length of 11,2m and the 2,99m beam convertible to 4,20m makes the space comparable to boats of larger lengths. Thanks to its open/walk-around format, the versatile M11 Open deck allows you to enjoy 2 huge sunbathing areas, one at the bow and one at the stern.

With the solid composite structure of the Hard Top you'll have a permanent roof, ideal for when you're driving. This NUVA M11 Open has something impressive: huge fold-down platforms on each side, enlarging the space from 2.99m to 4.20m