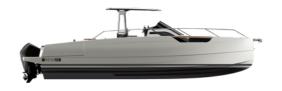

Engines: 2x 300Hp recommended Category & capacity: B & C - 13 pax.

Top Speed: 37 knots Material: GRP (Single Skill

Hull – Sandwich

25 knots Deck)

An incomparable boat, 11,2m in length with fold-down sides that expand the beam up to 4,2m. Fixed sundeck, dining table and a space in the bow with a table which you can also convert into a sundeck. Inside, two double beds, kitchen and full sink with 1,92m high. Can

The overall length of 11,2m and the 2,99m beam convertible to 4,20m makes the space comparable to boats of larger lengths. Thanks to its open/walk-around format, the versatile M11 Open deck allows you to enjoy 2 huge sunbathing areas, one at the bow and one at the stern.