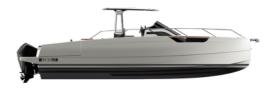

The overall length of 11,2m and the 2,99m beam convertible to 4,20m makes the space comparable to boats of larger lengths. Thanks to its open/walk-around format, the versatile M11 Open deck allows you to enjoy 2 huge sunbathing areas, one at the bow and one at the stern.

With the solid composite structure of the Hard Top you'll have a permanent roof, ideal for when you're driving. This NUVA M11 Open has something impressive: huge fold-down platforms on each side, enlarging the space from 2.99m to 4.20m