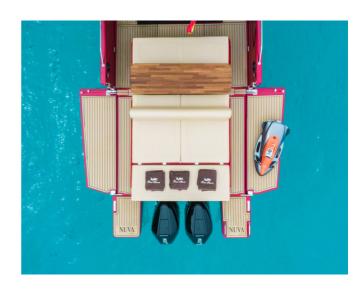

- → Two double beds inside.
- Fold-down sides beam up to 4,2m.
- Up to three solariums.
- A complete closed bathroom of 1,90m high.
- 📜 Optional outdoor kitchen.
- X Designed and manufactured in Barcelona.

With the solid composite structure of the Hard Top you'll have a permanent roof, ideal for when you're driving. This NUVA M11 Open has something impressive: huge fold-down platforms on each side, enlarging the space from 2.99m to 4.20m