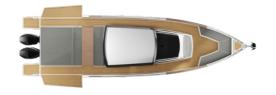

The overall length of 11,2m and the 2,99m beam convertible to 4,20m makes the space comparable to boats of larger lengths. Thanks to its open/walk-around format, the versatile M11 Open deck allows you to enjoy 2 huge sunbathing areas, one at the bow and one at the stern.

With the solid composite structure of the Hard Top you'll have a permanent roof, ideal for when you're driving. This NUVA M11 Open has something impressive: huge fold-down platforms on each side, enlarging the space from 2.99m to 4.20m